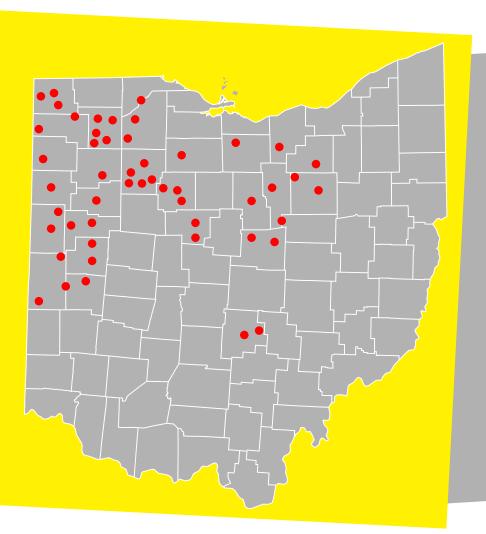

## **ARE YOU COVERED IN AN EMERGENCY?**

Is your fire department prepared to handle your grain bin emergency?

Trained Fire Departments

Trained Firefighters

Is your local department trained?