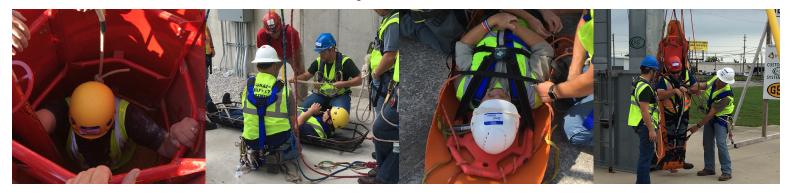

## BIN ENTRY TECH RESCUE TRAINING

Partnership between OABA, GEAPS and SATRA

Learn more at oaba.net/events\_binentry

When stored grain forms hard bridges, columns and other irregularities, those working to correct it find themselves at risk of becoming trapped inside bins, creating the need for local firefighters to respond. However, many first responders lack the training necessary to handle these type of situations.

The Bin Entry Tech Rescue training prepares first responders through hands-on training for emergency situations at commercial operations.